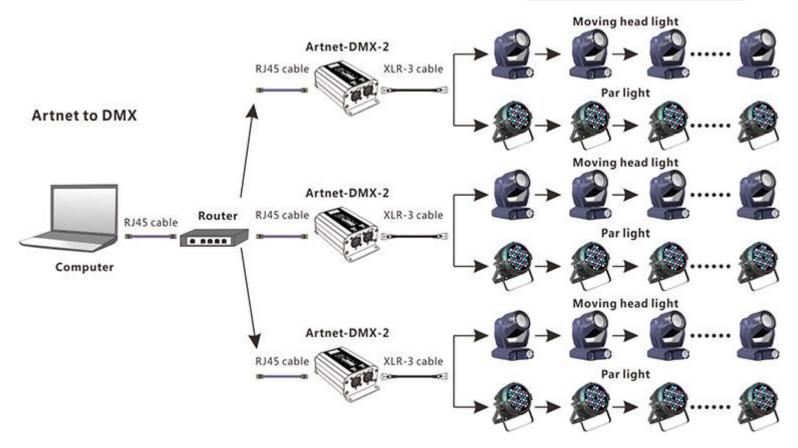

Artnet-DMX-1 can be configured in one of two ways: Artnet convert into DMX512, or DMX512 convert into Artnet. Artnet-DMX-2 has two standard DMX512 date output port, output 1024 data in total.

It is compatible with all the effects lighting control software which support Art-net protocol, widely used in the LED dot matrix and the stage lighting control network in needing lots of DMX-512 data, especially for TV station recorded scene, stage performances, entertainment and so on.

Input signal

Artnet Output

signal

**DMX512** 

DMX

11024 channels RGY SAVING SOLU WWW.SENSLIGHTS.COM

channels

working  $-20^{\circ}\text{C} \sim 65^{\circ}\text{C}$ 