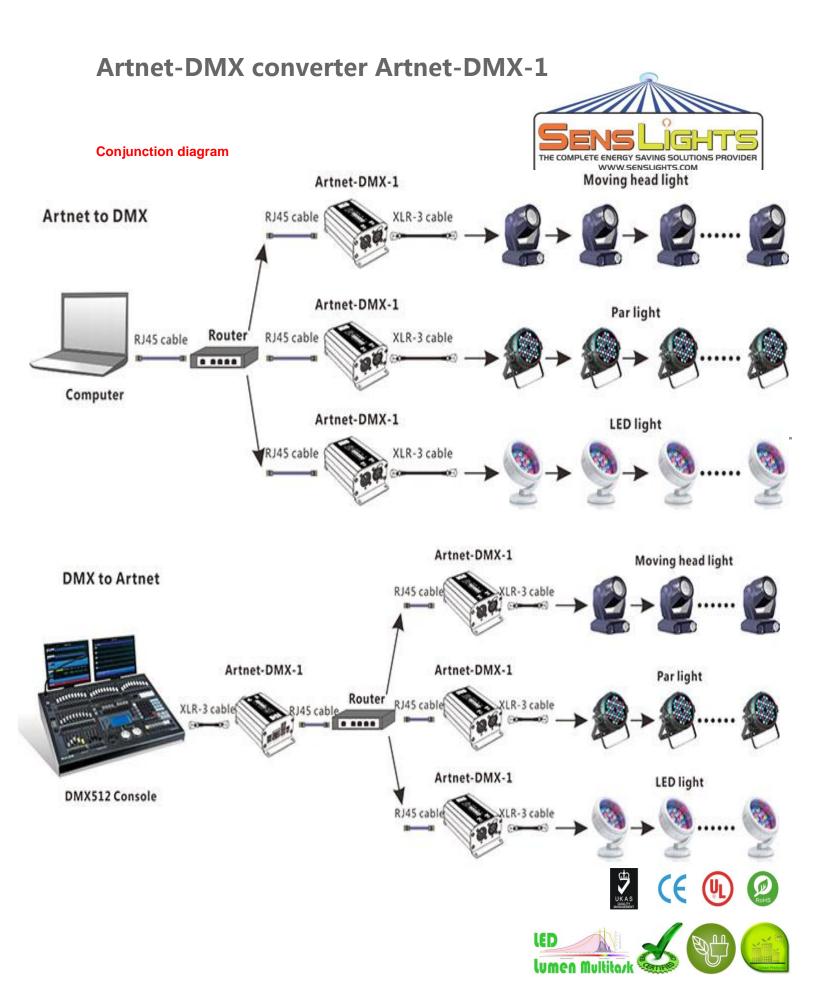

Artnet-DMX-1 can be configured in one of two ways: Artnet convert into DMX512, or DMX512 convert into Artnet. Artnet-DMX-2 has two standard DMX512 date output port, output 1024 data in total.

It is compatible with all the effects lighting control software which support Art-net protocol, widely used in the LED dot matrix and the stage lighting control network in needing lots of DMX-512 data, especially for TV station recorded scene, stage performances, entertainment and so on.

#### **Performance Features**

- 1. Based on Artnet protocol network data communication, accept network DMX data;
- IP address is bound to Subnet, no need to reset, plug and play.
- 3. Artnet-DMX-1 could be configured for either Artnet-DMX512 type or DMX512- Artnet Type.
- 4. When configured for DMX -Artnet type. Data packets will be sent over the network by broadcast Mode.
- Manage Artnet on broadcast mode or unicast mode.
- One set DMX512 data-out for Artnet-DMX-1, two for Artnet-DMX-2.
- 7. Set different network segments to avoid multiple sets Artnet data interference.
- Compatible with the light software based on Artnet Protocol, control stage lighting and LED lighting simultaneously.