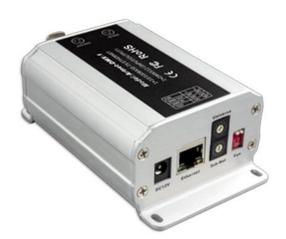

#### **Brief introduction**

Artnet-DMX converter is the Ethernet Control System based on the Artnet protocol, used to convert the Artnet network date package into DMX512 date, adopting high-speed ARM processor, stable and reliable working. Following Art-net standard protocol, it support RJ45 network interface and standard DMX512 output interface.

### **Product parameter**

**Artnet-DMX-1** bidirectional converter 512

channels

AC100-240V (with a Power input

power adaptor)

Artnet/DMX512 Input signal DMX512/Artnet Output signal

**DMX** 

512 channels

channels

working temperature

-20°C~65°C

Dimension L120×W73×H45mm Package Size L200×W80×H50mm

Weight (G.W) 290g

Artnet-DMX-2 1024 channels

AC100-240V (with a Power input

power adaptor)